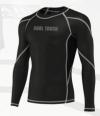

Rash Guard Code #: CT-RG-4800 Customization Available of Fabric, Design, Size, Color and Branding etc

Rash Guard Code #: CT-RG-4801 Customization Available of Fabric, Design, Size, Color and Branding etc Rash Guard Code #: CT-RG-4802 Customization Available of Fabric, Design, Size, Color and Branding etc